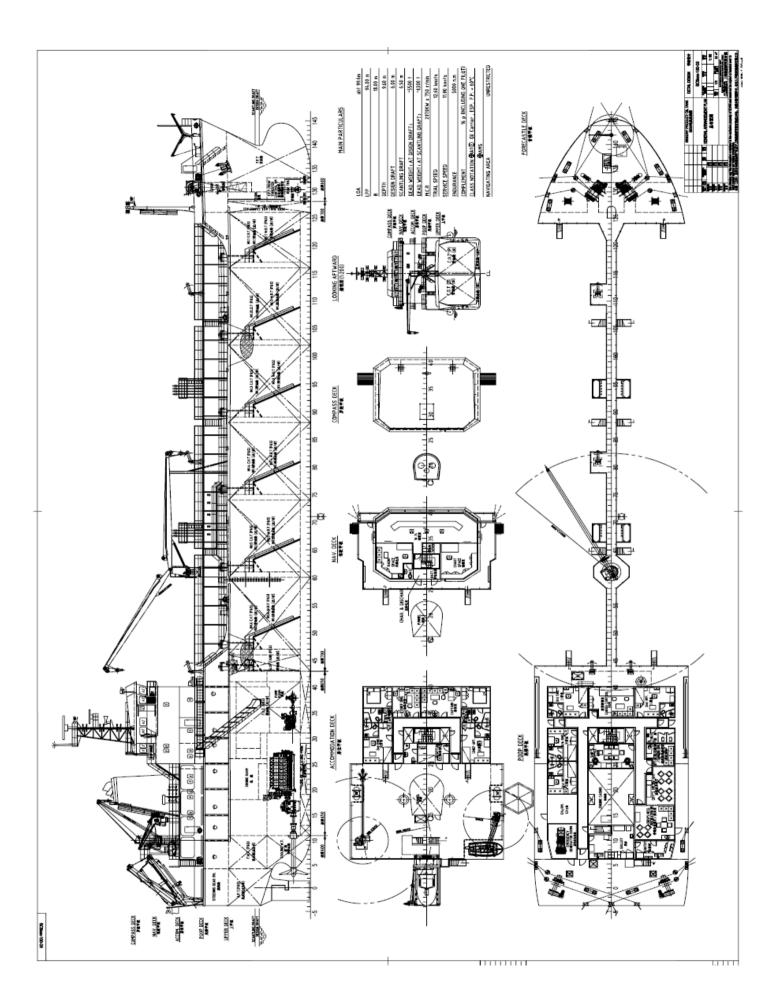

PRINCIPAL PARTICULARS

Length Overall 99 6 m Length Between Perpendicular 94 0 m Beam Noulded 18 0 m Depth Moulded 9.6 m Summer Draft 60 m Scantling Draft 6.5 m 29 5 m Height from Keel Built China Delivery Oct 2013 Gross Tonnage 5034 Net Tonnage 1686

Class American Bureau of Shipping

ABS + A1E Oil Tanker for Product Oil Notation

Type 3 (+2K), ESP, FP,<60C. +AMS+ACC, VEC

Flag (Port of Registry) Marshall Island (Majuro) Call Sign/IMO V7PH6 / 9523471

PERFORMANCE

12.6 Knots Speed Max (Loaded) Speed (MCR 85%) 12.0 Knots 5000 Nm Edurance M/E MCR (85%) 11.50 Ton/Day Aux Engines 1.10 Ton/Day

**CARGO CAPACITIES** 

Deadweight (Design/Scantling) 5500 t / 6388.2 t Cargo tanks (incl slop tanks) 7458 m3

Slop tanks 326 m3 Heavy Fuel Oil (380 cSt) tanks 300 m3 Light Diesel Oil tanks 139 m3 Lube Oil Cir/Clean tanks 52 m3 Fresh Water tanks 180 m3 Technical Fresh Water 220 m3

Water Ballast tanks

**PUMPS** Cargo Pumps 2 sets twin-screw type 750 m3/hr

2895 m3

90 mLc, SG 0.8 t/m3, 2- 403kw, 1450 r/min

1 set twin-screw type 300 m3/hr

90 mLc, SG 0.8 t/m3, 1-230kw, 1450 r/min 2 set Centrifugal type, 300m3/h Horizontal selfpriming

Ballast Pump

Slop Stripping Pump 14 sets, air-drive type, max 7 m3/hr

**MACHINERY** 

(1) set, MaK 9M25, MCR 2970 kw X 750 rpm Main Engine

Main Generators 3 Sets Cummins 350 KW @ 1800 rpm / 450V / 3PH / 60Hz 1 Set Cummins 92 KW @ 1800 Rpm 450V/3Ph/60 Hz Emergency Generator

Auxiliary Boiler (1) set, Vertical, water tube type 4000 kg/m Air Compressors (2) sets for Starting, piston type 25 m3/hr (1) set for Emergency, motor-driven, 25 m3/hr

(1) set for Deck, motor-driven, 25 m3/hr

Bow Thruster 1 x 250 kw, 1750 rpm, FPP driven by electric motor

Diameter of tunnel to be 1000 mm Steering Gear 1 x Electro-hydraulic piston type

1 x Fixed Pitch type, abot 3.16 m dia, 214.3 rpm Propeller

Rudders high performance streamline type

DECK EQUIPMENT

Anchor Windlass 2 x hydraulic type, each with 1 gypsy wheel

1 hawser drum & 1 warping head 9.2 t X 9m/mim at gypsy wheel, 5 t X 15 m/min with local control

Mooring Winch 2 X Hydraulic type each 1 hawser drum

& 1 warping head

Deck Crane Single Jib Type

2.0 t X 12 m/min, 15m flowboom, slewing angle 360 Provision Hoist Davit Single Jib Type, Electric Motor,

1.0 t X 12 m/min, 8.0M outreach

Anchors 2 X 3060 Kg stockless anchors, SPEK type

1 x 3070 Kg stockless anchors, SPEK type 2 stud chain cables for bower anchors

Chain Cable

44 mm diameter, Grade U3, total length 495 m

ACCOMMODATION

2 x 1 berth cabin = Capt Class Officer Class 7 x 1 berth cabin = Other Class 7 x 1 berth cabin = 7 16

Total

Hospital 1 x 1 berth cabin =

**RADIO AND NAVIGATION EQUIPMENT GMDSS** 

Flet 77/ Globe i250 1 set each (Sat Voice & Mail) Inmarsat C / SSAS 2 set Furuno Felcom 15 MF/HF DSC watch receiver 1 set Furuno ES 2570

VHF Radio 1 set Furuno FM-8800S Navtex Receiver 1 set Furuno NX-700A

SART 2 sets 9 GHz FPIRR 1 set SARACOM Voyage Data Recorder (VDR) 1 set VR-3000

Portable VHF Radios 3 sets Mc. Murdo 1 x Furuno X Band FAR 2127 Radar

1 x Furuno S Band FAR 2127S Weather Fax 1 x Furuno Fax-408

AIS 1 x Furuno FA 150 Doppler Log 1 x Furuno DS-801 Echo Sounder 1 x Furuno FE-701 1 x Furuno EC1000C **ECDIS** 

Auto Pilot 1 x Tokimec Gyro Compass 1 x Tokimec Magnetic Compass 1 x Tokimec/SH GPS 1 x Furuno GP 50

Fire Fighting

Fire/Foam Pump 1 set Vertical centrifugal pump with self-riming

about 130 m3/hr X 9 bar

Tank cleaning system Heating for cargo/slop tanks

Gas dedection system Tank Sounding system

2 electric cleaning pump, 3 portable cleaning machine 1 set oil fired forced draft type steam boiler 4000 kg/hr

2 sets portable gas dedector

Level and ullage measurement system, closed type 1 pressure sensor on top of each cargo/slop tank Pressure measure system

**MISCELLANEOUS** 

Liferafts 2 X 16 person inflatable life rafts Rescue Boat 1 x 6 men powered by inboard engine

Incinerator 1 set IMO apprvoed type capacity 400,000 kcal/hr Oily Water Separator 1 EC/USCG approved type c/w 15 ppm alarm Sewage Treatment Plant 1 set 20P size biochemistry type with uSCG cert