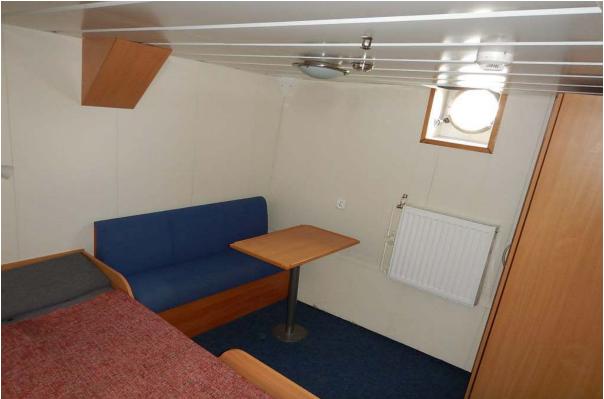

### Accommodation:

Intellian Satellite TV

8 cabins of which 3 are double cabins.

Aft saloon with seating arrangement for all crew as well as clients.

TV corner arrangement.

The vessel has been prepared for a potential conversion into a sailing boat with foundation for masts etc. Various drawings and calculations available on request.