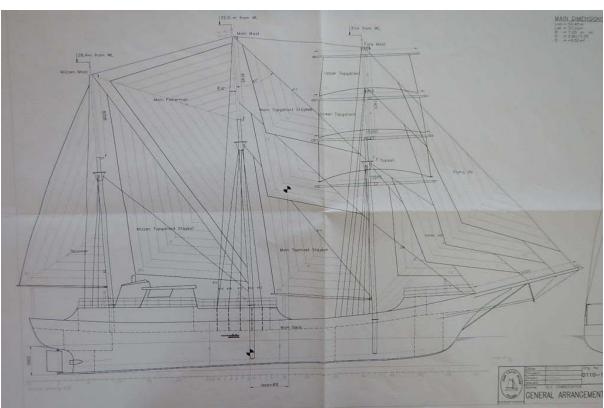

### Accommodation:

Intellian Satellite TV

8 cabins of which 3 are double cabins.

Aft saloon with seating arrangement for all crew as well as clients.

TV corner arrangement.

The vessel has been prepared for a potential conversion into a sailing boat with foundation for masts etc. Various drawings and calculations available on request.

Christopher has an ideal shape and structure as sailing boat suitable as cruise vessel.