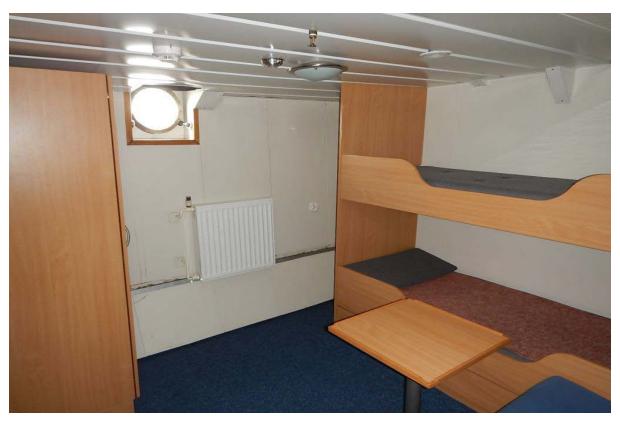

### Accommodation:

Intellian Satellite TV

8 cabins of which 3 are double cabins.

Aft saloon with seating arrangement for all crew as well as clients.

TV corner arrangement.

The vessel has been prepared for a potential conversion into a sailing boat with foundation for masts etc. Various drawings and calculations available on request.