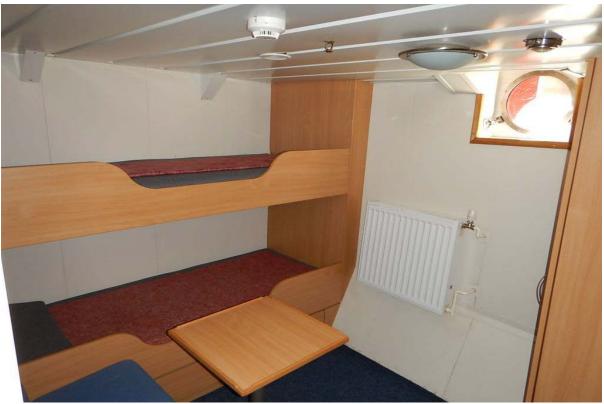

### Accommodation:

Intellian Satellite TV

8 cabins of which 3 are double cabins.

Aft saloon with seating arrangement for all crew as well as clients.

TV corner arrangement.

The vessel has been prepared for a potential conversion into a sailing boat with foundation for masts etc. Various drawings and calculations available on request.