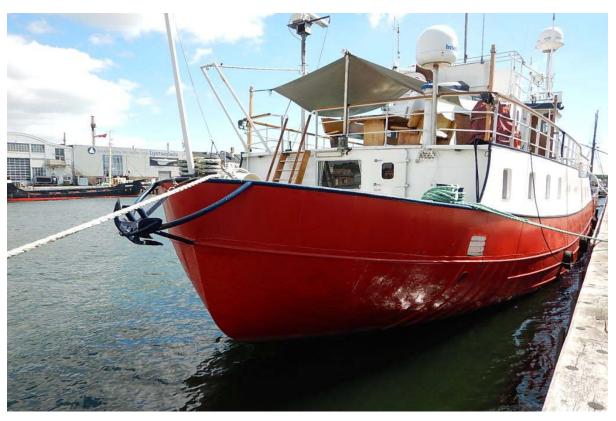

### **MV CHRISTOFFER**

# **Guard and Survey vessel**

Christoffer has been operated within the Offshore Wind segment for many years and carried out surveys of various kinds such as: Site scan, Multibeam, ROV and Video, Bottom Sampling, Diving Platform, POD Handling, Bird observation platform, Trial Fishery and Guard Surveys.

#### SPECIFICATIONS.:

FLAG: Danish

Year built / Rebuilt: Norway 1967 / 2008

Call Sign: O V Q X 2 IMO: 6800622 GT: 203tn LOA: 40.00m Beam: 7.00m

Draft: 3.00m

Main engine: B&W Alpha Diesel Type. 408-26VO, 880 BhP with pitch propeller