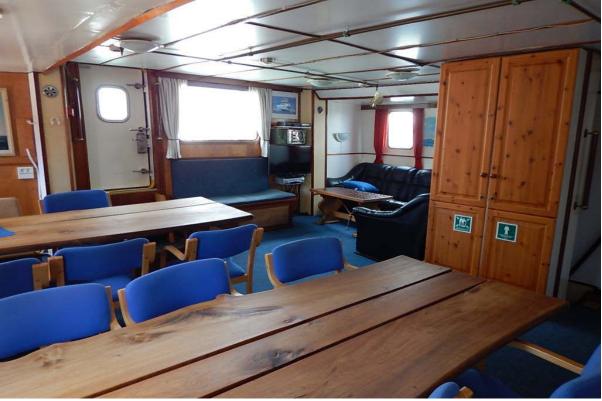

### Accommodation:

Intellian Satellite TV

8 cabins of which 3 are double cabins.

Aft saloon with seating arrangement for all crew as well as clients.

TV corner arrangement.

The vessel has been prepared for a potential conversion into a sailing boat with foundation for masts etc. Various drawings and calculations available on request.