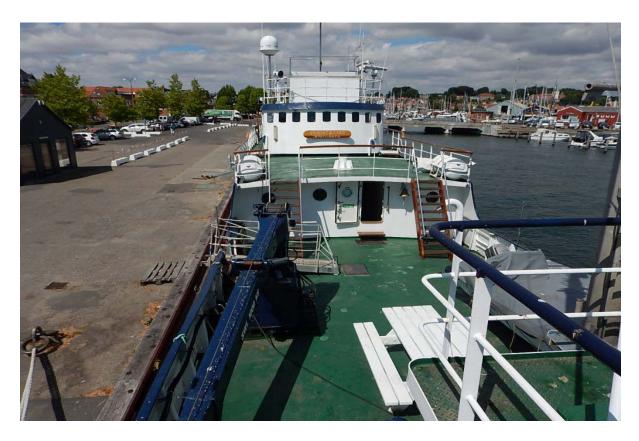

### Accommodation:

Intellian Satellite TV

8 cabins of which 3 are double cabins.

Aft saloon with seating arrangement for all crew as well as clients.

TV corner arrangement.

The vessel has been prepared for a potential conversion into a sailing boat with foundation for masts etc. Various drawings and calculations available on request.