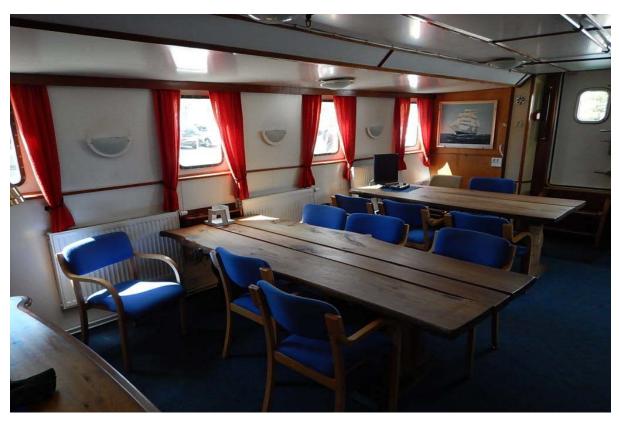

### Accommodation:

Intellian Satellite TV

8 cabins of which 3 are double cabins.

Aft saloon with seating arrangement for all crew as well as clients.

TV corner arrangement.

The vessel has been prepared for a potential conversion into a sailing boat with foundation for masts etc. Various drawings and calculations available on request.