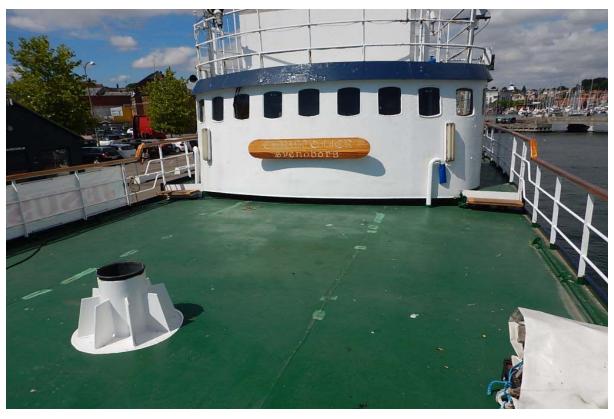

ter: 1 Bow thruster

### Navigational equipment:

1 JRC AIS

1 JRC ARPA radar

1 Furuno Navigator PGS

1 GP 31 with plotter system

Tsunami Electronic Navigation / Card Plotter.

1 Simrad AP50 Auto Pilot

1 Furuno SC-60 Satellite Compass

1 Furuno 1200 Echo Sounder

2 Sailor VHF Radio Telephone

1 GMDSS Radio Station

1 Inmarsat C Phone

### Accommodation:

Intellian Satellite TV

8 cabins of which 3 are double cabins.

Aft saloon with seating arrangement for all crew as well as clients.

TV corner arrangement.

The vessel has been prepared for a potential conversion into a sailing boat with foundation for masts etc. Various drawings and calculations available on request.

Christopher has an ideal shape and structure as sailing boat suitable as cruise vessel.

# PICTURES.