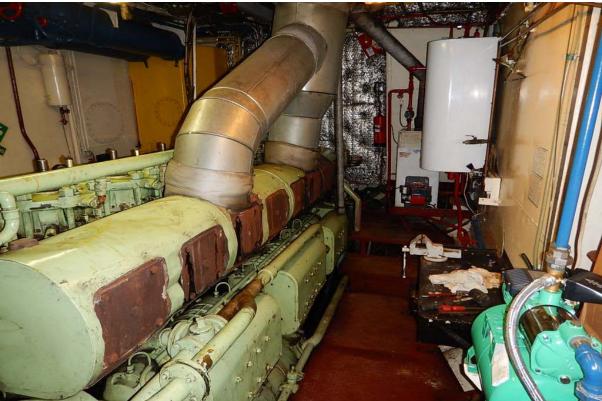

#### SPECIFICATIONS.:

FLAG: Danish

Year built / Rebuilt: Norway 1967 / 2008

Call Sign: O V Q X 2 IMO: 6800622 GT: 203tn LOA: 40.00m Beam: 7.00m

Draft: 3.00m

Main engine: B&W Alpha Diesel Type. 408-26VO, 880 BhP with pitch propeller

Auxiliary engines: Mercedes OM 314 / Stamford Generator 220 /380 V.

Volvo TAMD 71B / Stamford Generator Yanmar TNE88 GIA / Stamford Generator Water Maker: Idromar, 3000 ltr / day Sewage: Hamann Treatment plant.