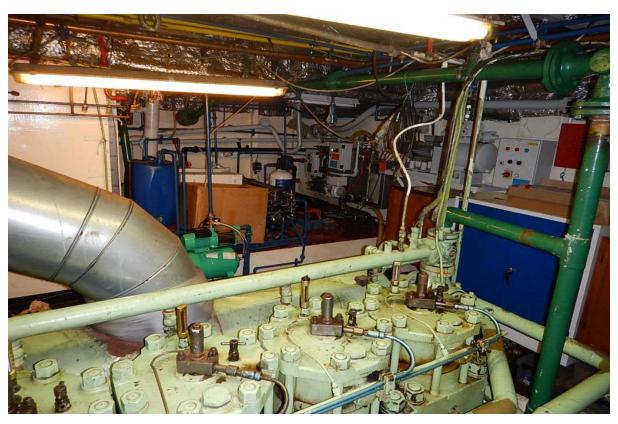

#### SPECIFICATIONS.:

FLAG: Danish

Year built / Rebuilt: Norway 1967 / 2008

Call Sign: O V Q X 2 IMO: 6800622 GT: 203tn LOA: 40.00m Beam: 7.00m

Draft: 3.00m

Main engine: B&W Alpha Diesel Type. 408-26VO, 880 BhP with pitch propeller

Auxiliary engines: Mercedes OM 314 / Stamford Generator 220 /380 V.

Volvo TAMD 71B / Stamford Generator Yanmar TNE88 GIA / Stamford Generator Water Maker: Idromar, 3000 ltr / day Sewage: Hamann Treatment plant.