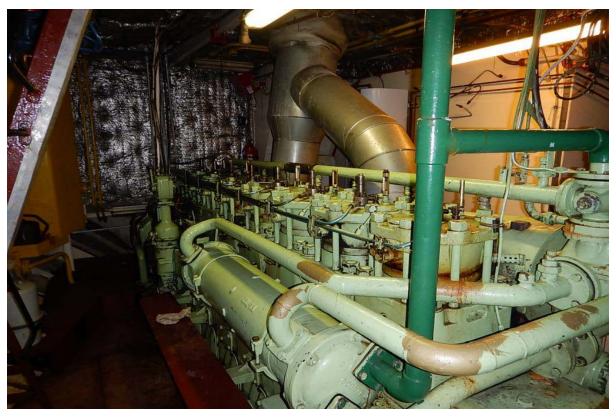

#### SPECIFICATIONS.:

FLAG: Danish

Year built / Rebuilt: Norway 1967 / 2008

Call Sign: O V Q X 2 IMO: 6800622 GT: 203tn LOA: 40.00m Beam: 7.00m

Draft: 3.00m

Main engine: B&W Alpha Diesel Type. 408-26VO, 880 BhP with pitch propeller

Auxiliary engines: Mercedes OM 314 / Stamford Generator 220 /380 V.

Volvo TAMD 71B / Stamford Generator Yanmar TNE88 GIA / Stamford Generator Water Maker: Idromar, 3000 ltr / day Sewage: Hamann Treatment plant.