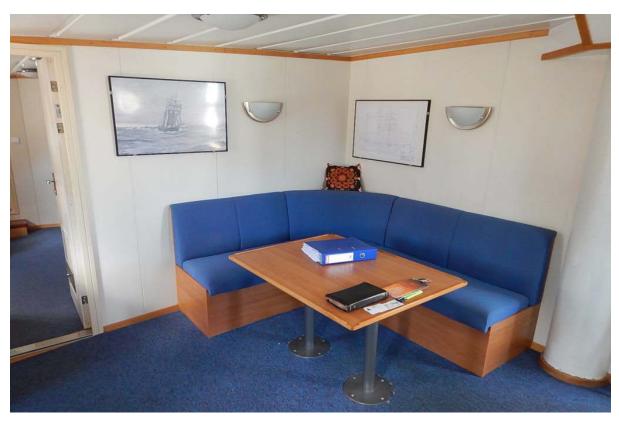

### Accommodation:

Intellian Satellite TV

8 cabins of which 3 are double cabins.

Aft saloon with seating arrangement for all crew as well as clients.

TV corner arrangement.

The vessel has been prepared for a potential conversion into a sailing boat with foundation for masts etc. Various drawings and calculations available on request.