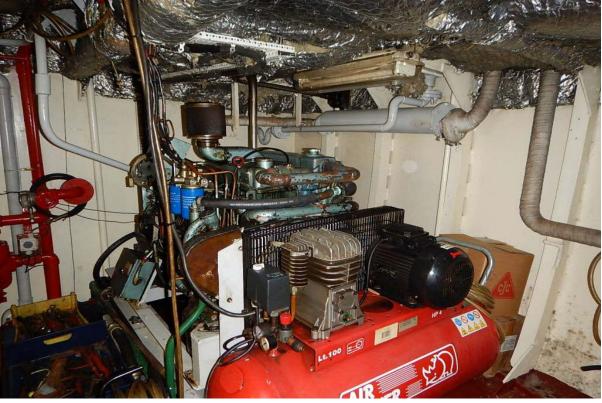

Auxiliary engines: Mercedes OM 314 / Stamford Generator 220 /380 V.

Volvo TAMD 71B / Stamford Generator Yanmar TNE88 GIA / Stamford Generator Water Maker: Idromar, 3000 ltr / day Sewage: Hamann Treatment plant.

Thruster: 1 Bow thruster