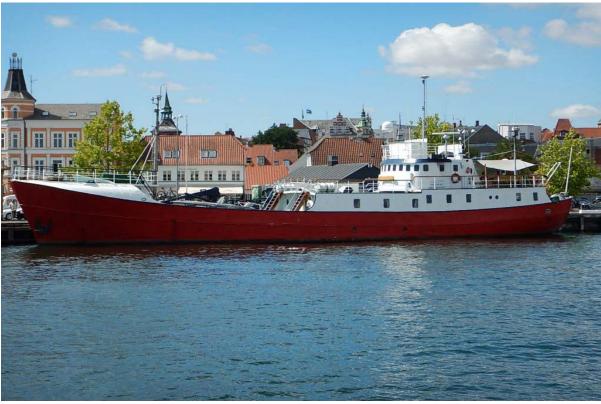

### **MV CHRISTOFFER**

# **Guard and Survey vessel**

Christoffer has been operated within the Offshore Wind segment for many years and carried out surveys of various kinds such as: Site scan, Multibeam, ROV and Video, Bottom Sampling, Diving Platform, POD Handling, Bird observation platform, Trial Fishery and Guard Surveys.

#### SPECIFICATIONS.:

FLAG: Danish

Year built / Rebuilt: Norway 1967 / 2008

Call Sign: O V Q X 2 IMO: 6800622 GT: 203tn LOA: 40.00m Beam: 7.00m

Draft: 3.00m

Main engine: B&W Alpha Diesel Type. 408-26VO, 880 BhP with pitch propeller