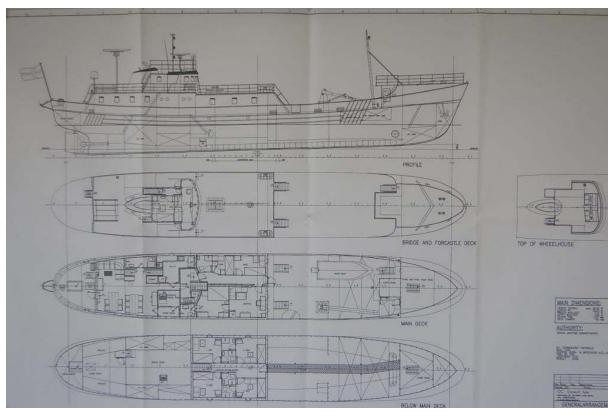

### Accommodation:

Intellian Satellite TV

8 cabins of which 3 are double cabins.

Aft saloon with seating arrangement for all crew as well as clients.

TV corner arrangement.

The vessel has been prepared for a potential conversion into a sailing boat with foundation for masts etc. Various drawings and calculations available on request.

Christopher has an ideal shape and structure as sailing boat suitable as cruise vessel.