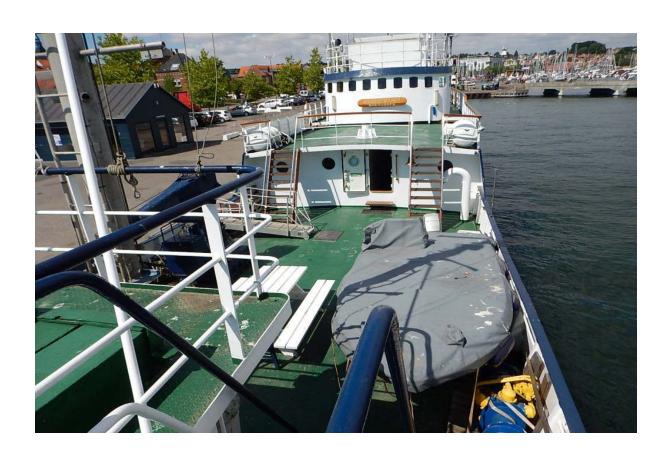

hruster: 1 Bow thruster

### Navigational equipment:

1 JRC AIS

1 JRC ARPA radar

1 Furuno Navigator PGS

1 GP 31 with plotter system

Tsunami Electronic Navigation / Card Plotter.

1 Simrad AP50 Auto Pilot

1 Furuno SC-60 Satellite Compass

1 Furuno 1200 Echo Sounder

2 Sailor VHF Radio Telephone

1 GMDSS Radio Station

1 Inmarsat C Phone

### Accommodation:

Intellian Satellite TV

8 cabins of which 3 are double cabins.

Aft saloon with seating arrangement for all crew as well as clients.

TV corner arrangement.

The vessel has been prepared for a potential conversion into a sailing boat with foundation for masts etc. Various drawings and calculations available on request.

Christopher has an ideal shape and structure as sailing boat suitable as cruise vessel.

# PICTURES.