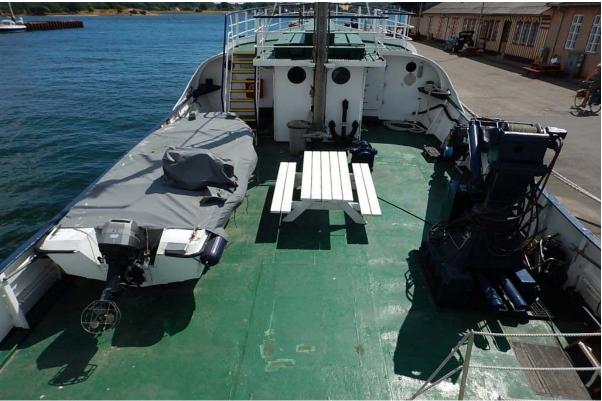

r: 1 Bow thruster

### Navigational equipment:

1 JRC AIS

1 JRC ARPA radar

1 Furuno Navigator PGS

1 GP 31 with plotter system

Tsunami Electronic Navigation / Card Plotter.

1 Simrad AP50 Auto Pilot

1 Furuno SC-60 Satellite Compass

1 Furuno 1200 Echo Sounder

2 Sailor VHF Radio Telephone

1 GMDSS Radio Station

1 Inmarsat C Phone

### Accommodation:

Intellian Satellite TV

8 cabins of which 3 are double cabins.

Aft saloon with seating arrangement for all crew as well as clients.

TV corner arrangement.

The vessel has been prepared for a potential conversion into a sailing boat with foundation for masts etc. Various drawings and calculations available on request.

Christopher has an ideal shape and structure as sailing boat suitable as cruise vessel.

# PICTURES.