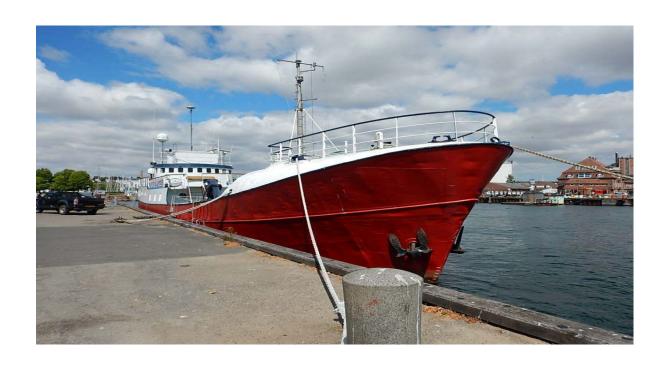

### **MV CHRISTOFFER**

#### SPECIFICATIONS.:

FLAG: Danish

Year built / Rebuilt: Norway 1967 / 2008

Call Sign: O V Q X 2 IMO: 6800622 GT: 203tn LOA: 40.00m Beam: 7.00m

Draft: 3.00m

Main engine: B&W Alpha Diesel Type. 408-26VO, 880 BhP with pitch propeller