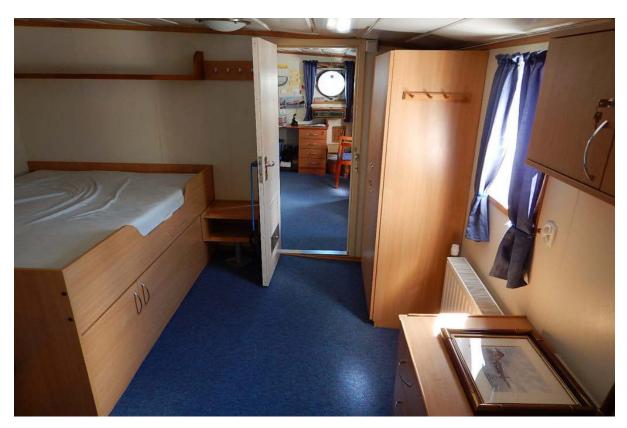

### Accommodation:

Intellian Satellite TV

8 cabins of which 3 are double cabins.

Aft saloon with seating arrangement for all crew as well as clients.

TV corner arrangement.

The vessel has been prepared for a potential conversion into a sailing boat with foundation for masts etc. Various drawings and calculations available on request.