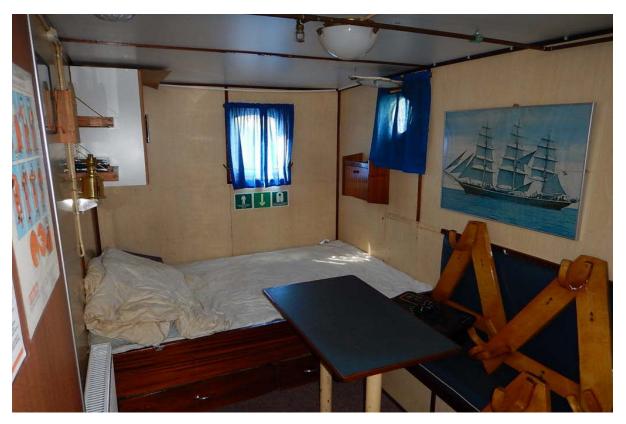

### Accommodation:

Intellian Satellite TV

8 cabins of which 3 are double cabins.

Aft saloon with seating arrangement for all crew as well as clients.

TV corner arrangement.

The vessel has been prepared for a potential conversion into a sailing boat with foundation for masts etc. Various drawings and calculations available on request.