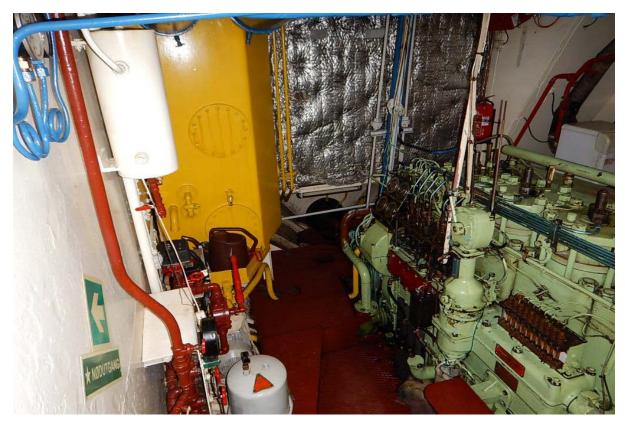

#### SPECIFICATIONS.:

FLAG: Danish

Year built / Rebuilt: Norway 1967 / 2008

Call Sign: O V Q X 2 IMO: 6800622 GT: 203tn LOA: 40.00m Beam: 7.00m

Draft: 3.00m

Main engine: B&W Alpha Diesel Type. 408-26VO, 880 BhP with pitch propeller

Auxiliary engines: Mercedes OM 314 / Stamford Generator 220 /380 V.

Volvo TAMD 71B / Stamford Generator Yanmar TNE88 GIA / Stamford Generator Water Maker: Idromar, 3000 ltr / day Sewage: Hamann Treatment plant.