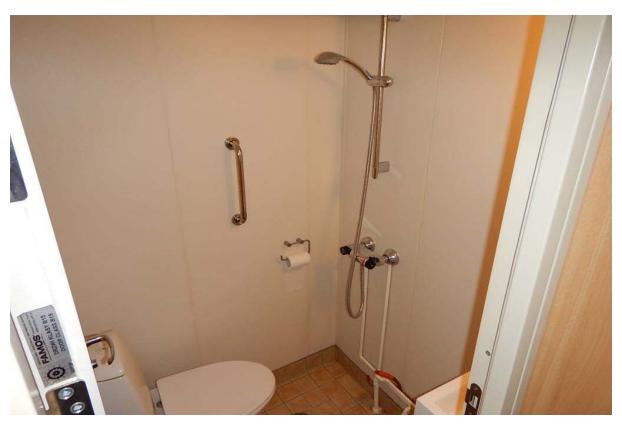

### Accommodation:

Intellian Satellite TV

8 cabins of which 3 are double cabins.

Aft saloon with seating arrangement for all crew as well as clients.

TV corner arrangement.

The vessel has been prepared for a potential conversion into a sailing boat with foundation for masts etc. Various drawings and calculations available on request.