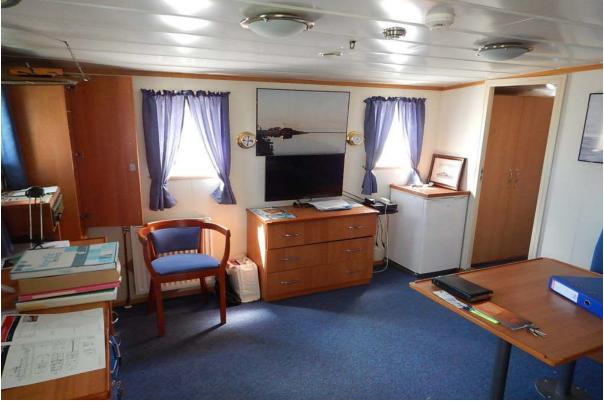

### Accommodation:

Intellian Satellite TV

8 cabins of which 3 are double cabins.

Aft saloon with seating arrangement for all crew as well as clients.

TV corner arrangement.

The vessel has been prepared for a potential conversion into a sailing boat with foundation for masts etc. Various drawings and calculations available on request.