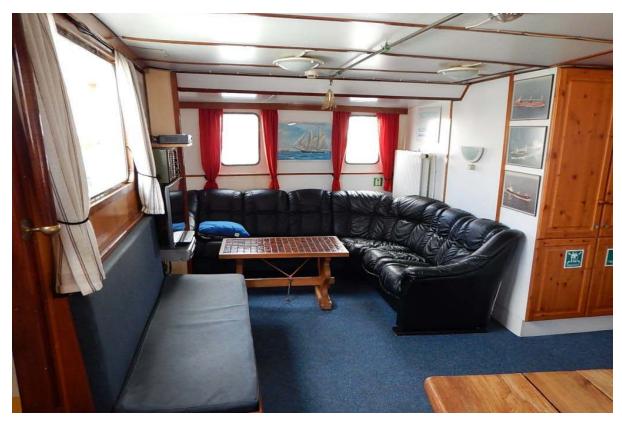

### Accommodation:

Intellian Satellite TV

8 cabins of which 3 are double cabins.

Aft saloon with seating arrangement for all crew as well as clients.

TV corner arrangement.

The vessel has been prepared for a potential conversion into a sailing boat with foundation for masts etc. Various drawings and calculations available on request.