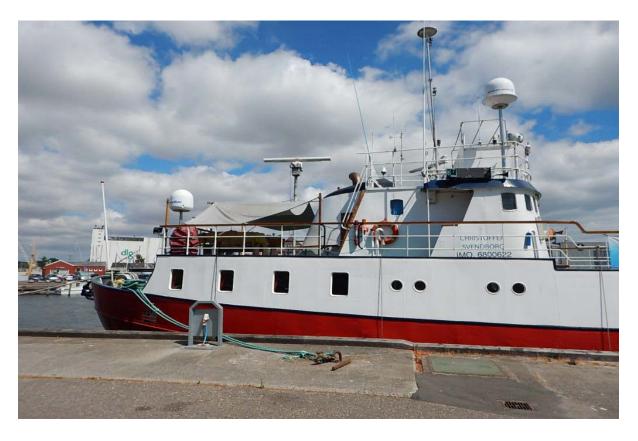

### **MV CHRISTOFFER**

### Accommodation:

Intellian Satellite TV

8 cabins of which 3 are double cabins.

Aft saloon with seating arrangement for all crew as well as clients.

TV corner arrangement.

The vessel has been prepared for a potential conversion into a sailing boat with foundation for masts etc. Various drawings and calculations available on request.