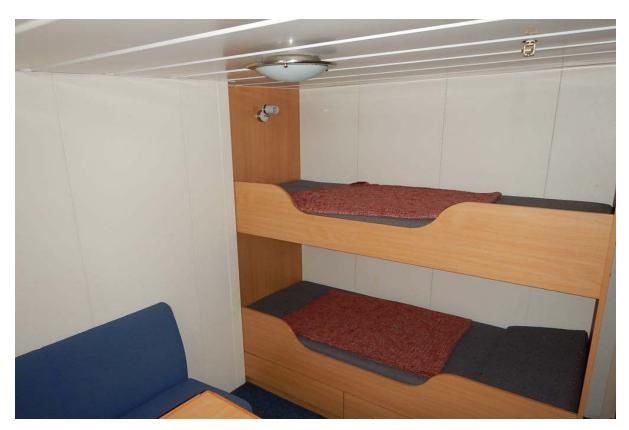

### Accommodation:

Intellian Satellite TV

8 cabins of which 3 are double cabins.

Aft saloon with seating arrangement for all crew as well as clients.

TV corner arrangement.

The vessel has been prepared for a potential conversion into a sailing boat with foundation for masts etc. Various drawings and calculations available on request.