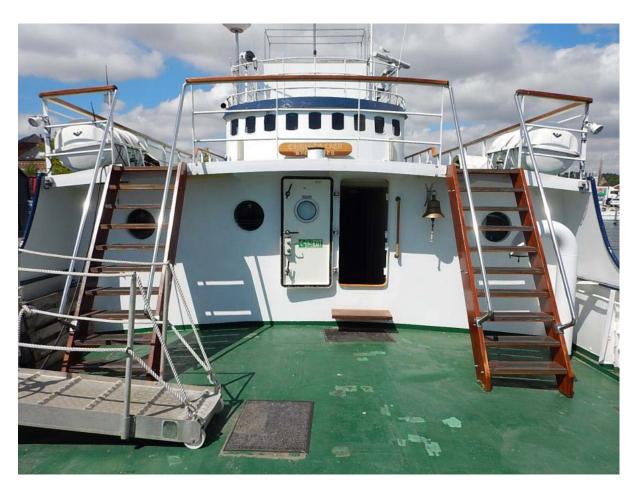

uster: 1 Bow thruster

### Navigational equipment:

1 JRC AIS

1 JRC ARPA radar

1 Furuno Navigator PGS

1 GP 31 with plotter system

Tsunami Electronic Navigation / Card Plotter.

1 Simrad AP50 Auto Pilot

1 Furuno SC-60 Satellite Compass

1 Furuno 1200 Echo Sounder

2 Sailor VHF Radio Telephone

1 GMDSS Radio Station

1 Inmarsat C Phone

### Accommodation:

Intellian Satellite TV

8 cabins of which 3 are double cabins.

Aft saloon with seating arrangement for all crew as well as clients.

TV corner arrangement.

The vessel has been prepared for a potential conversion into a sailing boat with foundation for masts etc. Various drawings and calculations available on request.

Christopher has an ideal shape and structure as sailing boat suitable as cruise vessel.

# PICTURES.