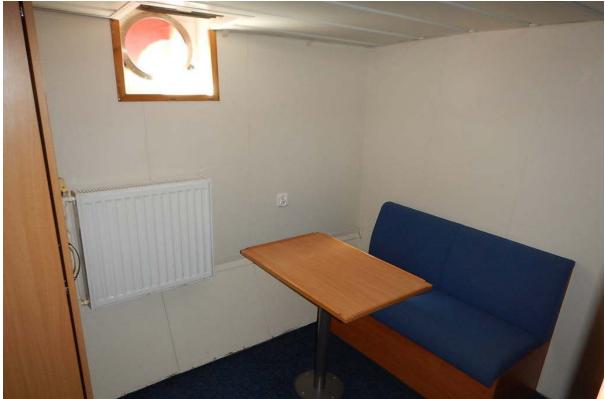

### Accommodation:

Intellian Satellite TV

8 cabins of which 3 are double cabins.

Aft saloon with seating arrangement for all crew as well as clients.

TV corner arrangement.

The vessel has been prepared for a potential conversion into a sailing boat with foundation for masts etc. Various drawings and calculations available on request.