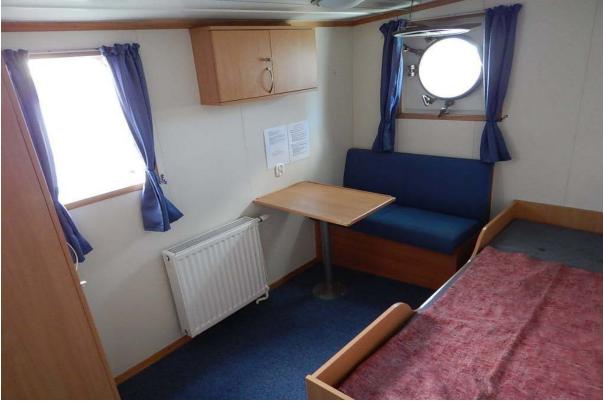

### Accommodation:

Intellian Satellite TV

8 cabins of which 3 are double cabins.

Aft saloon with seating arrangement for all crew as well as clients.

TV corner arrangement.

The vessel has been prepared for a potential conversion into a sailing boat with foundation for masts etc. Various drawings and calculations available on request.