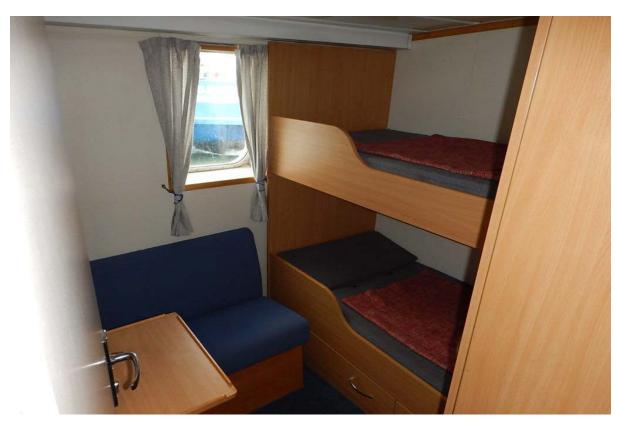

### Accommodation:

Intellian Satellite TV

8 cabins of which 3 are double cabins.

Aft saloon with seating arrangement for all crew as well as clients.

TV corner arrangement.

The vessel has been prepared for a potential conversion into a sailing boat with foundation for masts etc. Various drawings and calculations available on request.