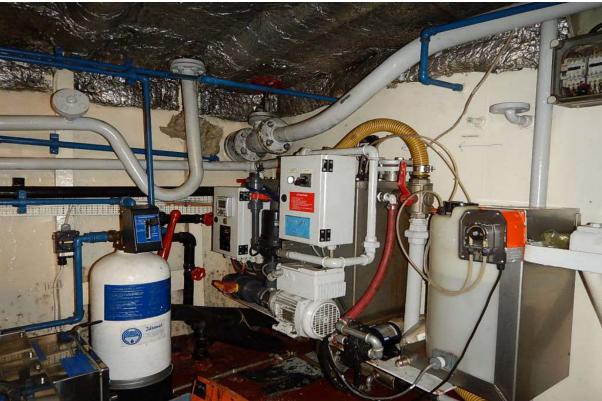

Auxiliary engines: Mercedes OM 314 / Stamford Generator 220 /380 V.

Volvo TAMD 71B / Stamford Generator Yanmar TNE88 GIA / Stamford Generator Water Maker: Idromar, 3000 ltr / day Sewage: Hamann Treatment plant.

Thruster: 1 Bow thruster