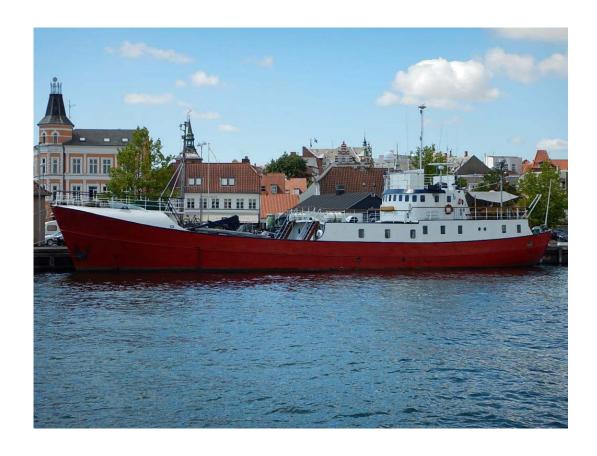

### **MV CHRISTOFFER**

# **Guard and Survey vessel**

Christoffer has been operated within the Offshore Wind segment for many years and carried out surveys of various kinds such as: Site scan, Multibeam, ROV and Video, Bottom Sampling, Diving Platform, POD Handling, Bird observation platform, Trial Fishery and Guard Surveys.

#### SPECIFICATIONS.:

FLAG: Danish

Year built / Rebuilt: Norway 1967 / 2008

Call Sign: O V Q X 2 IMO: 6800622 GT: 203tn LOA: 40.00m Beam: 7.00m

Draft: 3.00m

Main engine: B&W Alpha Diesel Type. 408-26VO, 880 BhP with pitch propeller